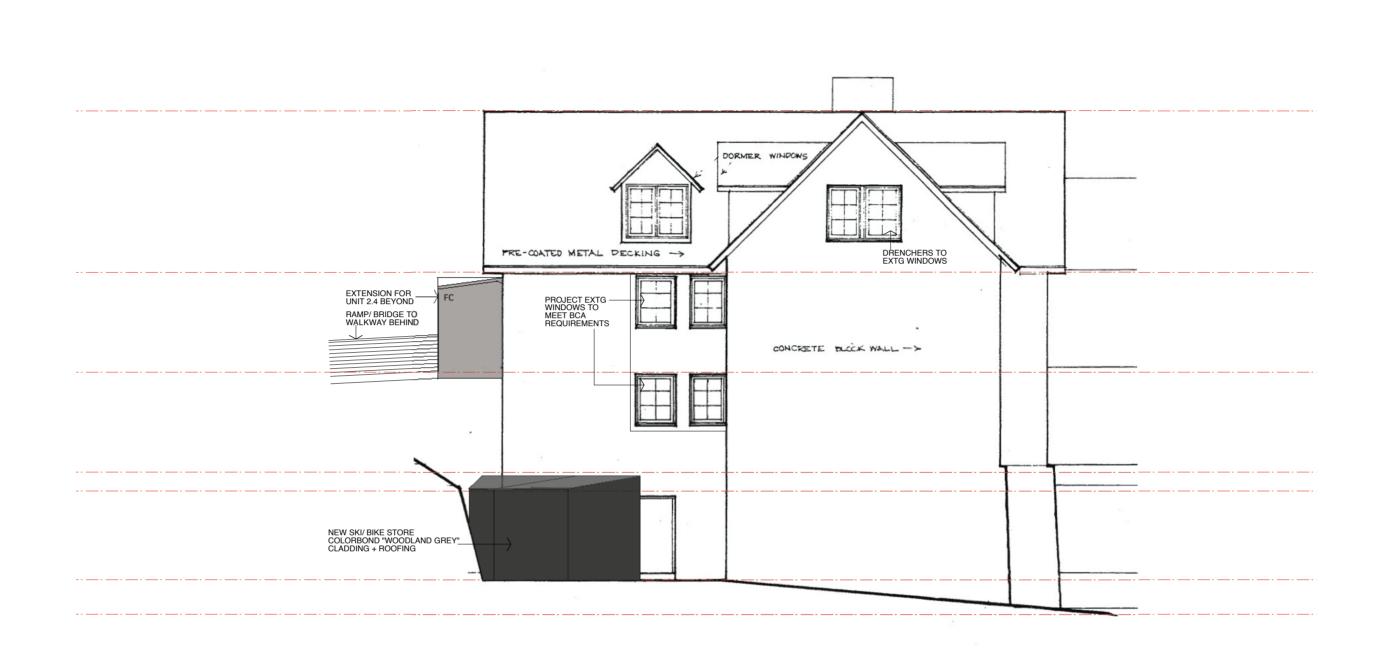

|     |         |          |          |        |      | LEGEND:  AFW: ALUMINIUM-FRAMED WINDOW COLORBOND "MONUMENT"  DP: DOWNPIPE  FIGURE PRINCIPS FLOOD LEVEL | Myson+BerkeryArchitects                                      | HOUSE OF ULLR<br>THREDBO | EAST ELEVATION      |          |          |
|-----|---------|----------|----------|--------|------|-------------------------------------------------------------------------------------------------------|--------------------------------------------------------------|--------------------------|---------------------|----------|----------|
|     |         |          |          |        |      | EFFL: EXISTING FINISHED FLOOR LEVEL FC: FIBRE CEMENT DULUX "DOMINO" K/E: KITCHEN EXHAUST              | 7 Merimbula St<br>Currarong NSW 2540                         | Client: A. HOFFMAN       | Scale @ A3<br>1:100 | APRIL 15 |          |
| 1   | FOR D.A | 06.05.15 | $\dashv$ |        |      | MC : METAL CLADDING COLORBOND "WINDSPRAY"                                                             | T (02) 4448 3710<br>F (02) 4448 3745 NSW Board of Architects | <b>1:100</b> 0           | Job Number          | Dwg. No. | Revision |
| Rev | Status  | Date     | Rev      | Status | Date | MR: METAL ROOFING COLORBOND "WINDSPRAY"                                                               | <b>E</b> mba@mysonberkery.com.au Registration #6543          |                          | <sup>m</sup> 14 10  | A2.05    | 1        |